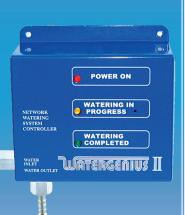

#### **AUTOMATIC MULTIPLE BATTERY WATERING SYSTEM**

Opportunity to fully integrate charging, watering and battery usage.

At the end of every charge a remote solenoid is activated by the Watergenius® thereby starting water flow to each cell. The only effort required to operate the system is to plug and unplug the quick connectors along with the electrical plugs.