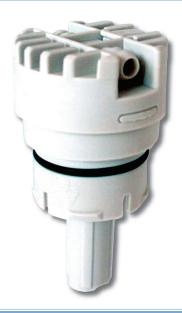

...is the heart of the automatic watering system.

The experience continues to highlight that only avoidance of mechanical complexity - in short simplicity - can lead users directly onto the high road for optimal convenience and greatest reliability in single point battery watering.

## THE PRINCIPLE BEHIND WATERMASTER

AIR PRESSURE IN THE (LST) STOPS WATER FLOW INTO THE CELL WITHOUT ANY MOVING PARTS.