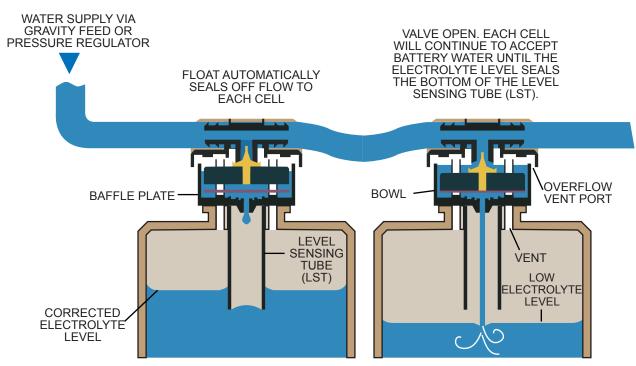

## THE PRINCIPLE BEHIND WATERMASTER

AIR PRESSURE IN THE (LST) STOPS WATER FLOW INTO THE CELL WITHOUT ANY MOVING PARTS.