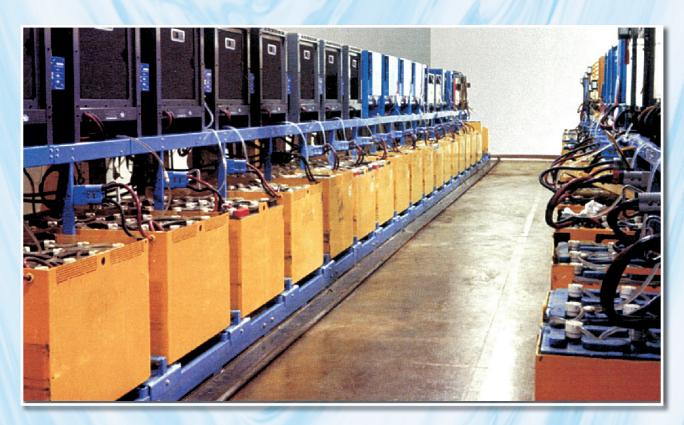

#### **AUTOMATIC MULTIPLE BATTERY WATERING SYSTEM**

Opportunity to fully integrate charging, watering and battery usage.

At the end of every charge a remote solenoid is activated by the Watergenius® thereby starting water flow to each cell. The only effort required to operate the system is to plug and unplug the quick connectors along with the electrical plugs.