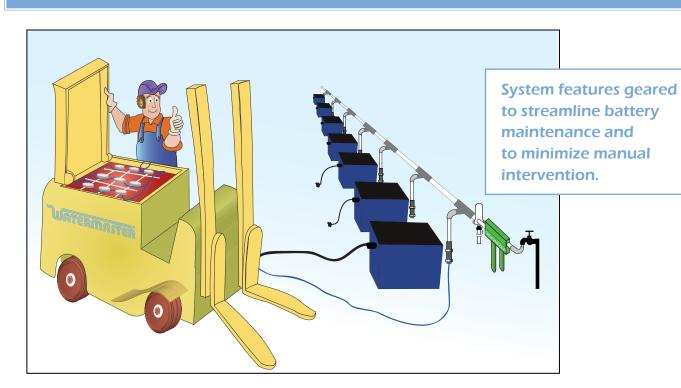

#### **AUTOMATIC MULTIPLE BATTERY WATERING SYSTEM**

Opportunity to fully integrate charging, watering and battery usage.

At the end of every charge a remote solenoid is activated by the Watergenius® thereby starting water flow to each cell. The only effort required to operate the system is to plug and unplug the quick connectors along with the electrical plugs.