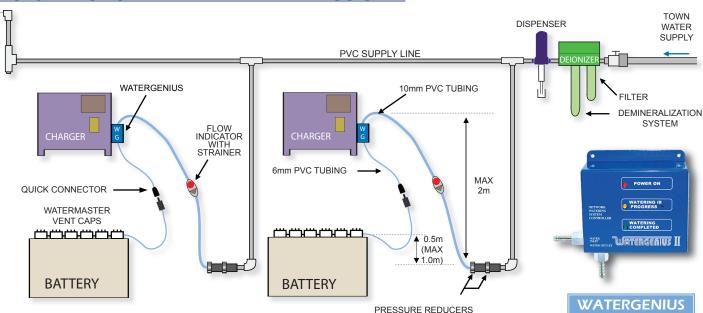

#### PRESSURE REGULATED SYSTEM

The pressure regulator which maintains a system pressure of 0.15 bar is exclusively supplied by Watermaster®.

#### **AUTOMATIC MULTIPLE BATTERY WATERING SYSTEM**

Opportunity to fully integrate charging, watering and battery usage.

At the end of every charge a remote solenoid is activated by the Watergenius® thereby starting water flow to each cell. The only effort required to operate the system is to plug and unplug the quick connectors along with the electrical plugs.