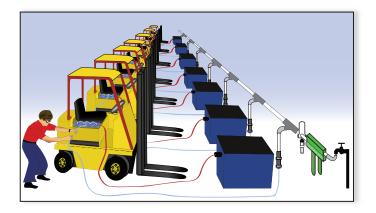

#### **AUTOMATIC MULTIPLE BATTERY WATERING SYSTEM**

Opportunity to fully integrate charging, watering and battery usage.

At the end of every charge a remote solenoid is activated by the Watergenius® thereby starting water flow to each cell. The only effort required to operate the system is to plug and unplug the quick connectors along with the electrical plugs.