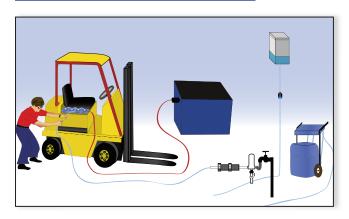

#### PRESSURE REGULATED SYSTEM

The pressure regulator which maintains a system pressure of 0.15 bar is exclusively supplied by Watermaster®.