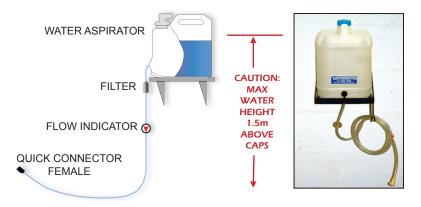

...is the heart of the automatic watering system.

The experience continues to highlight that only avoidance of mechanical complexity - in short simplicity - can lead users directly onto the high road for optimal convenience and greatest reliability in single point battery watering.

## THE PRINCIPLE BEHIND WATERMASTER

AIR PRESSURE IN THE (LST) STOPS WATER FLOW INTO THE CELL WITHOUT ANY MOVING PARTS.