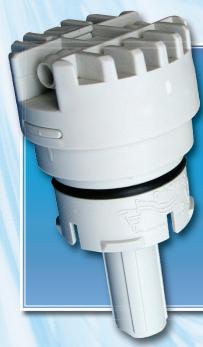

...is the heart of the automatic watering system.

The experience continues to highlight that only avoidance of mechanical complexity - in short simplicity - can lead users directly onto the high road for optimal convenience and greatest reliability in single point battery watering.

## THE PRINCIPLE BEHIND WATERMASTER

AIR PRESSURE IN THE (LST) STOPS WATER FLOW INTO THE CELL WITHOUT ANY MOVING PARTS.